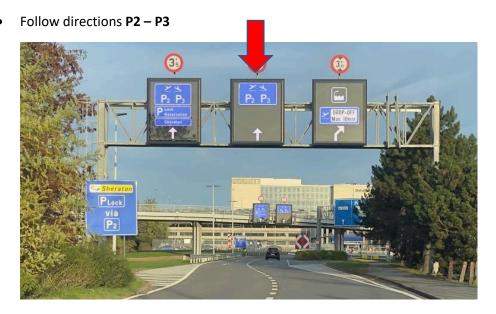

## By car - Public parking "P2-P3 Economy" at Brussels Airport

You will receive a parking voucher at our reception desk.

## Arriving by car from the ring road

- Follow directions towards Brussels Airport Zaventem.
- Continue straight ahead towards Arrivals / Departures.

• Enter public parking P2 or P3 and park your car.

\*\*\*