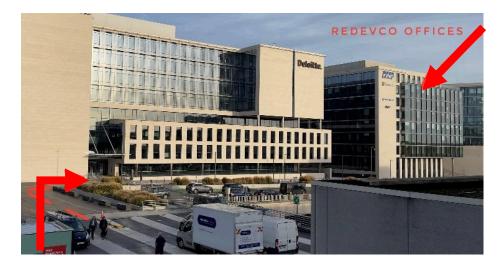

## 5 min' walk to our office (Passport Building)

- Leave the parking building at Departure level (5)
- Turn right
- The Redevco office is the last building on your left.
- Our offices are on the 6<sup>th</sup> floor.