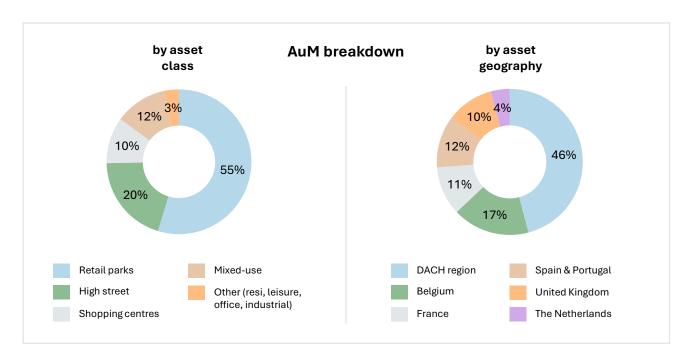

# Transformative Real Estate

Factsheet: Redevco at a glance.

Redevco is one of Europe's leading privately-owned real estate managers with properties across Europe and the UK comprising €9.5 billion of Assets under Management. The company is committed to building value for investors and enriching communities through transformative real estate.

# **European platform**

7 Offices

240 **Employees** 

€ 9.5bn **Portfolio value** 

© REDEVCO BV  $\mid$  Data as at December 31, 2024, unless otherwise stated | Numbers are rounded in accordance with standard commercial practice and may not add up  $\mid$  Past performance is not an indicator of future performance  $\mid$  Redevco is not licensed or registered in the EEA for the provision of regulated portfolio management services.