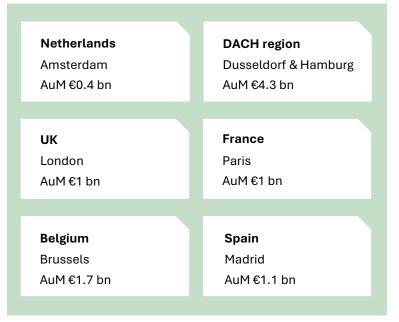

# **European platform**

7 Offices

240 **Employees** 

€ 9.5bn **Portfolio value** 

© REDEVCO BV  $\mid$  Data as at December 31, 2024, unless otherwise stated | Numbers are rounded in accordance with standard commercial practice and may not add up  $\mid$  Past performance is not an indicator of future performance  $\mid$  Redevco is not licensed or registered in the EEA for the provision of regulated portfolio management services.