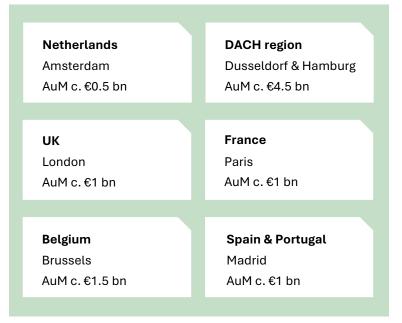

# **European platform**

7 Offices

240 **Employees** 

c.€ 10bn **Portfolio value** 

© REDEVCO BV  $\mid$  Data as at December 31, 2024, unless otherwise stated | Numbers are rounded in accordance with standard commercial practice and may not add up  $\mid$  Past performance is not an indicator of future performance  $\mid$  Redevco is not licensed or registered in the EEA for the provision of regulated portfolio management services.